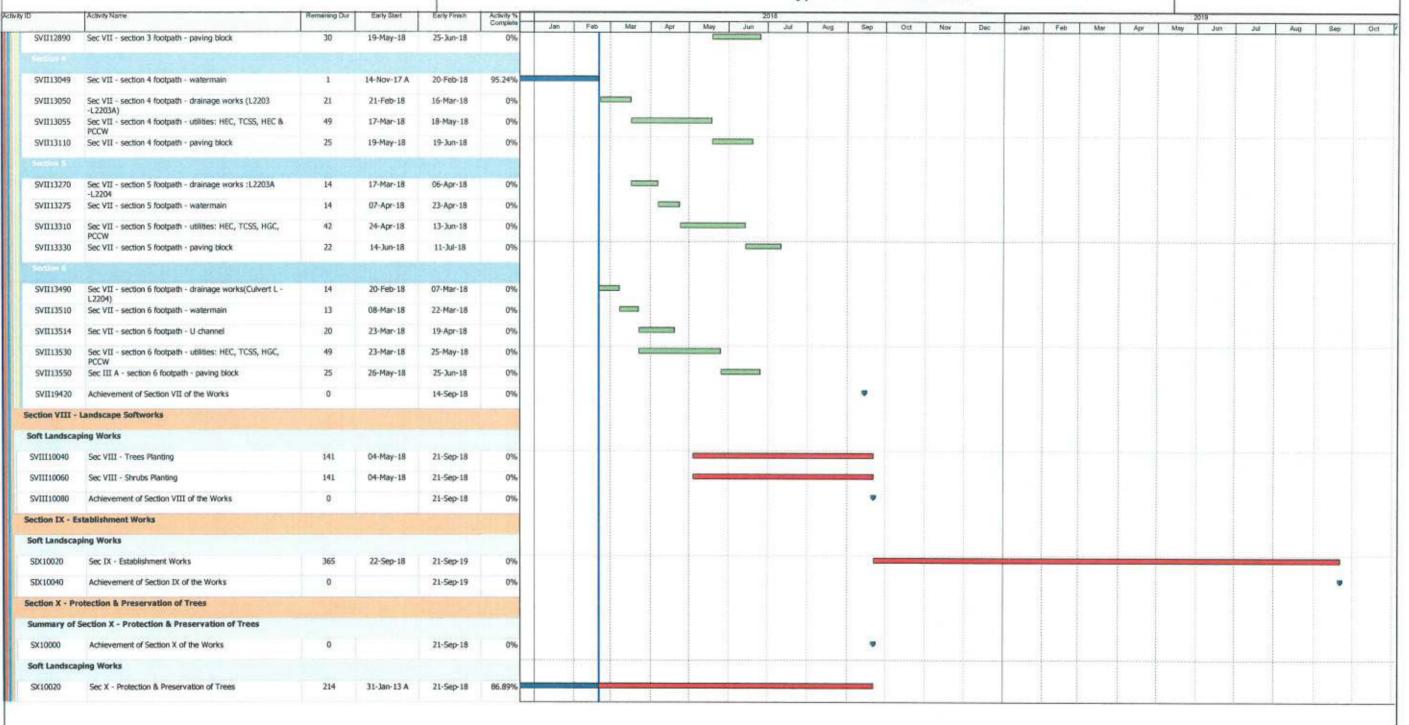

| bvily ID     | Activity Name                                                                                  | Remaining Dur | Early Start     | Early Finish | Arthurby S.            |               |          |              | Centr         | Wan | D Con<br>Chai I<br>an Cha | Develo<br>ai Byp | opme | nt Ph | ase II | i Wes       | t   |     |         |       |     |      | 20.00       | Pa            | ge:1/7 |     |     |
|--------------|------------------------------------------------------------------------------------------------|---------------|-----------------|--------------|------------------------|---------------|----------|--------------|---------------|-----|---------------------------|------------------|------|-------|--------|-------------|-----|-----|---------|-------|-----|------|-------------|---------------|--------|-----|-----|
| 120100       | Revised Works Programme Rev.12.0(DD 20 No                                                      | NAV-GUARANTI  | S-CHAMPUC.      | sany reads   | Activity %<br>Complete | Jan           | Feb      | Mar          | Арг           | May | Jun 20                    |                  | Aug  | Sep   | Oct    | Nov         | Dec | Jan | Feb     | Mar   | Apr |      | 2019<br>Jun | Jul           | Aug    | Sep | Oct |
|              | nd Milestone Dates                                                                             | vember 20     | 17)             | Willes       |                        |               |          |              |               |     |                           |                  |      |       |        |             |     |     |         |       |     |      | 10          |               |        |     |     |
|              | Norks Completion (Included Not Granted EOT Enti                                                | Hement of T   | he Contractor)  |              |                        |               |          |              |               |     |                           |                  |      |       |        |             |     |     |         |       |     |      |             |               |        |     |     |
| KD10840      | Completion of Section IIIA                                                                     | n             | ine contractory | 08-Sep-18*   | 0%                     |               |          |              |               |     |                           |                  |      |       |        |             |     |     |         |       |     |      |             |               |        |     |     |
| KD10860      | Complection of Section IV                                                                      | 0             |                 | 30-Aug-18*   | 0%                     |               |          | 1            |               |     |                           |                  |      |       |        |             |     |     |         |       |     |      |             |               |        |     |     |
| KD10880      | Completion of Section V                                                                        | 0             |                 | 26-Sep-18*   | 0%                     |               |          |              |               |     |                           |                  |      |       |        |             |     |     |         |       |     |      |             |               |        |     |     |
| KD11010      | Completion of Section VII                                                                      | 0             |                 | 14-Sep-18*   | 0%                     |               |          |              |               |     |                           |                  |      |       |        |             |     |     |         |       |     |      |             |               |        |     |     |
| KD11020      | Completion of Section VIII                                                                     | 0             |                 | 21-Sep-18*   | 0%                     |               |          |              |               |     |                           |                  |      |       |        |             |     |     |         |       |     |      |             |               |        |     |     |
| KD11040      | Completion of Section IX                                                                       | 0             |                 | 21-Sep-19*   | 0%                     |               |          |              |               |     |                           |                  |      |       |        |             |     |     |         |       |     |      |             |               |        |     |     |
| KD11060      | Completion of Section X                                                                        | 0             |                 | 21-Sep-18*   | 0%                     |               |          |              |               |     |                           |                  |      |       |        |             |     |     |         |       |     |      |             |               |        | - 7 |     |
| Planned Sec  | tions of Works Completion                                                                      |               |                 |              |                        | -             |          | ļ            |               |     |                           |                  |      |       |        |             |     |     |         |       |     |      |             | ++11144111114 |        |     |     |
| KD10080      | Planned Section IIIA Completion - Road A2,A4, A5                                               | 0             |                 | 08-Sep-18    | 0%                     |               |          |              |               |     |                           |                  |      |       |        |             |     |     |         |       |     |      |             |               |        |     |     |
| KD10100      | Planned Section IV Completion - Slip Road 3                                                    | 0             |                 | 30-Aug-18    | 0%                     |               |          |              |               |     |                           |                  |      |       |        |             |     |     | 1       |       |     |      | Ī           |               |        |     |     |
| KD10140      | Planned Section V Completion - Remaining At-Grade Road                                         | 0             |                 | 26-Sep-18    | 0%                     |               |          |              |               |     |                           |                  |      | _     |        |             |     |     | 1       |       |     |      |             | 1             |        |     |     |
| KD10280      | Planned Section VII Completion - Remainder Works                                               | 0             |                 | 14-Sep-18    | 0%                     | 1             |          |              |               |     |                           |                  | 1    |       |        |             |     |     |         |       |     |      |             |               |        |     |     |
| KD10300      | Planned Section VIII Completion - Landscape Softwork                                           | 0             |                 | 21-Sep-18    | 0%                     | -             |          |              |               |     |                           |                  |      |       |        |             |     |     |         |       |     |      |             |               |        |     |     |
| KD10320      | Planned Section IX Completion - Establishment Works                                            | 0             |                 | 21-Sep-19    | 0%                     |               |          | 1            | 100           |     |                           |                  |      |       |        |             |     |     |         |       |     |      | -           |               |        |     |     |
| KD10340      | Planned Section X Completion - Tree Protection &<br>Preservation                               | 0             |                 | 21-Sep-18    | 0%                     |               |          |              |               |     |                           |                  |      | ٠     |        |             |     |     |         |       |     |      |             |               |        | •   |     |
|              | d Reclamation  Construction                                                                    |               |                 |              |                        |               |          |              |               |     |                           |                  |      |       |        |             |     |     |         |       |     |      |             |               |        |     |     |
| Zone CRIII   |                                                                                                |               |                 |              | 100                    |               |          |              |               |     |                           |                  |      |       |        |             |     |     |         |       |     |      |             | -             |        |     |     |
| Seawall Cons | struction - Zone CRIII                                                                         |               |                 |              |                        |               |          |              |               |     |                           |                  |      |       |        |             |     |     |         |       |     |      |             |               |        |     |     |
| Zone CRIII S | eawall- 2nd Stage                                                                              |               |                 |              |                        |               |          |              |               |     |                           |                  | Į.   |       |        |             |     | 1   | 1       |       |     |      | 1           | 1             |        |     |     |
| Seawort 2.5  |                                                                                                |               |                 |              |                        |               |          |              |               |     |                           |                  |      |       |        |             |     |     | į       | 1     |     |      |             | - 1           |        |     |     |
| MAR21371     | Zone CRIII - seawall 2 & 12 - Backfilling remaining portion<br>(type A, geotextile and filter) | 0             | 19-Jan-18 A     | 27-Jan-18 A  | 100%                   | -             |          |              |               |     |                           |                  | į    |       |        |             |     |     |         |       |     |      |             |               |        |     |     |
| Zone D       |                                                                                                |               |                 | Tipe en      |                        |               |          |              |               |     |                           |                  |      |       |        |             |     | - 1 |         |       |     |      |             |               |        |     |     |
| Seawall Cons | truction - Zone D                                                                              |               |                 |              |                        |               |          |              |               |     |                           |                  |      |       |        |             |     |     |         | 1     | 1   |      |             |               |        |     |     |
| Seawall 10 & | 11                                                                                             |               |                 |              |                        |               |          |              |               |     |                           |                  |      |       |        |             |     | į   |         |       |     |      |             |               |        |     |     |
| MAR20630     | Zone D - Seawall 10 & 11; Install remaining seawall block                                      | 14            | 20-Feb-18*      | 05-Mar-18    | 0%                     |               | -        | _            |               |     |                           |                  |      |       |        |             |     | 1   |         | į     |     |      |             |               |        |     |     |
| MAR20650     | Zone D - Seawall 10 & 11: Backfill Type A                                                      | 7             | 06-Mar-18       | 12-Mar-18    | 0%                     |               |          |              |               |     |                           |                  |      |       |        |             |     |     |         |       |     |      |             |               |        |     |     |
| MAR20670     | Zone D - Seawall 10 & 11: Lay geotextile and filter                                            | 7             | 13-Mar-18       | 19-Mar-18    | 0%                     |               |          | -            |               |     |                           |                  |      |       |        | *********** |     |     |         |       |     |      |             |               |        |     |     |
|              | ection Completion                                                                              |               |                 |              |                        |               |          |              |               |     |                           |                  |      |       |        |             |     |     |         | İ     |     |      |             |               |        |     |     |
| Construction |                                                                                                |               |                 |              |                        |               |          |              |               |     |                           |                  |      |       |        |             |     | i   |         |       |     |      |             |               |        |     |     |
|              | Road A2, A4 & A5                                                                               |               |                 |              |                        |               |          |              |               |     |                           |                  |      |       |        |             |     |     | - 1     |       |     |      |             | 1             |        |     |     |
| Rodowork &   | Utilities - Section 1 (L1806 - L1801)                                                          |               |                 |              |                        |               |          |              |               |     |                           | _                |      |       |        |             |     |     |         |       |     |      |             |               |        |     |     |
| ata Date:    | Current Milestone     Actival Work                                                             |               |                 |              | 570                    | 9 5           | (9)30:00 | (FE)         | 14.00         |     |                           |                  |      |       |        |             |     |     | Date    | _     |     | Chec | ked         |               | Approv | ed  |     |
| )-Feb-18     | Actual Work Critical Remaining Work Remaining Work Remaining Level of Effort                   |               |                 |              | Up<br>(Ref             | dated<br>to R | d Wo     | orks<br>2 as | Prog<br>of 20 | Feb | e Reurary                 | v.12<br>2018     | 3)   |       |        |             |     |     | 20-Feb- | -18 1 | 2   |      |             |               |        |     |     |

Page: 2/7

| rity ID     | Activity Name                                                                                                                           | Remaining Dur | Early Start | Early Finish | Activity %<br>Complete |     |       |     | 10   |     |     | 018 |              |     |     | _   |     |     |     |     |     |     | 2019 |     |     |     |     |
|-------------|-----------------------------------------------------------------------------------------------------------------------------------------|---------------|-------------|--------------|------------------------|-----|-------|-----|------|-----|-----|-----|--------------|-----|-----|-----|-----|-----|-----|-----|-----|-----|------|-----|-----|-----|-----|
| SIIIA10279c | Sec III A - section 1 carriageway - sewerage pipe from M/H                                                                              | 0             | 02-Jan-18 A | 03-Feb-18 A  | 100%                   | Jan | Feb 5 | Mar | Apr  | May | Jun | Jul | Aug          | Sep | Oct | Nov | Dec | Jan | Feb | Mar | Apr | May | Jun  | lut | Aug | Sep | Oct |
| SIIIA10293  | 8C to F88 (night time): construct sewerage pipe<br>Sec III A - section 1 carriageway - sewerage pipe from M/H<br>F8B - F8A (night time) | 6             | 05-Feb-18 A | 26-Feb-18    | 0%                     |     | -     |     |      |     |     |     |              |     |     |     |     |     |     |     |     |     |      |     |     |     |     |
| SIIIA10294  | Sec III A - section 1 carriageway - sewerage pipe from M/H<br>FSA - F8                                                                  | 8             | 17-Jan-18 A | 28-Feb-18    | 27.27%                 |     |       |     |      |     |     |     |              |     |     |     |     |     |     |     |     |     |      |     |     |     |     |
| SIIIA10295  | Sec III A - carriageway - works prrior TTA stage 5:<br>excavation and duct laying of TCSS and public lighting                           | 7             | 18-Jan-18 A | 27-Feb-18    | 0%                     |     | -     |     |      |     |     |     |              |     |     |     |     |     |     |     |     |     |      |     |     |     |     |
| SIIIA10298  | Sec III A - section 1 carriageway - works prifor TTA stage<br>5: road kerb                                                              | 5             | 28-Feb-18   | 05-Mar-18    | 0%                     |     |       |     |      |     |     |     |              |     |     |     |     |     |     |     |     |     |      |     |     |     |     |
| SHIA10301   | Sec III A - section 1 carriageway - works prrior TTA stage<br>S: road formation                                                         | 2             | 06-Mar-18   | 07-Mar-18    | 0%                     |     | 1     |     |      |     |     |     |              |     |     |     |     |     |     |     |     |     |      |     |     |     |     |
| SIIIA10302  | Sec III A - section 1 carriageway - works prrior TTA stage<br>5: laying asphalt                                                         | 5             | 08-Mar-18   | 13-Mar-18    | 0%                     |     |       | ı   |      |     |     |     |              |     |     |     |     |     |     |     |     |     |      |     |     |     |     |
| SIIIA10303  | Sec III A - section 1 carriageway - works prrior TTA stage<br>5: road marking & preparation works                                       | 3             | 14-Mar-18   | 16-Mar-18    | 0%                     |     |       | 8   |      |     |     |     |              |     |     |     |     |     |     |     |     |     |      |     |     |     |     |
| SIIIA10310  | Sec III A - section 1 carriageway - TTA stage 5:<br>Implementation of TTA Stage 5                                                       | 1             | 17-Mar-18   | 17-Mar-18    | 0%                     |     | 1     | 1   |      |     |     |     |              |     |     |     |     |     |     |     |     |     |      |     |     |     |     |
| SIIIA10310a | Sec III A - section 1 carriageway - TTA stage 5: remaining<br>sewerage pipe for N/H F8A - M/H F8                                        | 12            | 19-Mar-18   | 04-Apr-18    | 0%                     |     |       |     |      |     |     |     |              |     |     |     |     |     |     |     |     |     |      |     |     |     |     |
| SIIIA10310b | Sec III A - section 1 carriageway - TTA stage 5: remaining<br>sewerage pipe for M/H F8A - M/H F8B                                       | 18            | 06-Apr-18   | 26-Apr-18    | 0%                     |     |       |     |      |     |     |     | C10117F1(11) |     |     |     | 14  |     |     |     |     |     |      |     |     |     |     |
| SIIIA10310c | Sec III A - section 1 carriageway - TTA stage 5: SR1<br>at-grade road- remove sheetpile at U-trough west                                | 5             | 19-Mar-18   | 23-Mar-18    | 0%                     |     |       |     |      |     |     |     |              |     |     |     |     |     |     |     |     |     |      |     |     |     |     |
| 5IIIA10310d |                                                                                                                                         | 21            | 24-Mar-18   | 21-Apr-18    | 0%                     |     |       | E21 | _    |     |     |     |              |     |     |     |     |     |     |     |     |     |      |     |     |     |     |
| SIIIA10310e | Sec III A - section 1 carriageway - TTA stage 5: SR1<br>at-grade road -construct upstand wall above Dwall                               | 25            | 23-Apr-18   | 23-May-18    | 0%                     |     |       |     |      | _   |     |     |              |     |     |     |     |     |     |     |     |     |      |     |     |     |     |
| SIIIA10310f | Sec III A - section 1 carriageway - TTA stage 5: SR1<br>at-grade road - roadside barrier                                                | 14            | 24-May-18   | 08-Jun-18    | 0%                     |     |       |     |      |     | _   |     |              |     |     |     |     |     |     |     |     |     |      |     |     |     |     |
| SIIIA10310g | Sec III A - section 1 carriageway - TTA stage 5: SR1<br>at-grade road - road formation                                                  | 7             | 09-Jun-18   | 16-Jun-18    | 0%                     |     |       |     |      |     |     |     |              |     |     |     |     |     |     |     |     |     |      |     |     |     |     |
| SIIIA10310h | Sec III A - section 1 carriageway - TTA stage 5: SR1<br>at-grade road - laying asphalt with transition slab                             | 14            | 19-Jun-18   | 05-Jul-18    | 0%                     |     | 1     |     |      |     |     |     |              |     |     |     |     |     |     |     |     |     |      |     |     |     |     |
| SIIIA10312  | Sec III A - roadwork and utilities section 1 carriageway -<br>Drainage works (L2202 - L2201)                                            | 15            | 19-Mar-18   | 09-Apr-18    | 0%                     |     |       |     | •    |     |     |     |              |     |     |     |     |     |     |     |     |     |      |     |     |     |     |
| SIIIA10312a | Sec III A - roadwork and utilities section 1 carriageway -<br>Drainage works (L1805 - L1801)                                            | 15            | 10-Apr-18   | 26-Apr-18    | 0%                     |     |       |     |      |     |     |     |              |     |     |     |     |     |     |     |     |     |      |     |     |     |     |
| SIIIA10312b | Sec III A - roadwork and utilities section 1 carriageway -<br>Drainage works (L1805-1807)                                               | 12            | 27-Apr-18   | 11-May-18    | 0%                     |     |       |     | -    |     |     |     |              |     |     |     |     |     |     |     |     |     |      |     |     |     |     |
| SIIIA10313  | Sec III A - roadwork and utilities section 1 carriageway -<br>gully pipe (L1807 - L1801)                                                | 14            | 07-May-18   | 23-May-18    | 0%                     |     |       |     |      |     |     |     |              |     |     |     |     |     |     |     |     |     |      |     |     |     |     |
| SIIIA10320  | Sec III A - roadwork and utilities section 1 carriageway -<br>fresh watermain                                                           | 7             | 24-May-18   | 31-May-18    | 0%                     |     |       |     |      |     |     |     |              |     |     |     |     |     |     |     |     |     |      |     |     |     |     |
| SIIIA10340  | Sec III A - roadwork and utities section 1 carriageway -<br>utilities: HEC (80m) along carriageway                                      | 14            | 01-Jun-18   | 16-Jun-18    | 0%                     |     |       |     |      |     |     |     |              |     |     |     |     |     |     |     |     |     |      |     |     |     |     |
| SIIIA10360  | Sec III A - roadwork and utilities section 1 carriageway -<br>road kerb & formation                                                     | 14            | 19-Jun-18   | 05-Jul-18    | 0%                     |     |       |     |      |     |     |     |              |     |     |     |     |     |     |     |     |     |      | - 8 |     |     |     |
| SIIIA10400  | Sec III A - roadwork and utilities section 1 carriageway -<br>black top                                                                 | 7             | 06-Jul-18   | 13-Jul-18    | 0%                     |     |       | - 1 |      |     |     | =   |              |     |     |     |     |     |     |     |     |     |      |     |     |     |     |
| SIIIA10420  | Sec III A - Implementation of TTA Stage 7P (Closure of<br>U-turn at Expo Drive)                                                         | 1             | 14-Jul-18   | 14-Jul-18    | 0%                     |     |       |     |      |     |     | -1  |              |     |     |     |     |     |     |     |     |     |      |     |     |     |     |
| SIIIA10440  | Sec III A - roadwork and utilities section 1 carriageway :<br>breaking existing asphalt                                                 | 10            | 16-Jul-18   | 26-Jul-18    | 0%                     |     |       |     | 00   |     |     |     |              |     |     |     |     |     |     |     |     |     |      |     |     |     |     |
| SIIIA10460  | Sec III A - roadwork and utilities section 1 carriageway: road<br>kerb and formation                                                    | 14            | 27-Jul-18   | 11-Aug-18    | 0%                     |     |       |     |      |     |     |     |              |     |     |     |     | 1   |     |     |     |     |      |     |     |     |     |
| SIIIA10480  | Sec III A - roadwork and utilities section 1 carriageway :<br>black top                                                                 | 10            | 13-Aug-18   | 23-Aug-18    | 0%                     |     |       |     | -    |     |     |     | 1000         |     |     |     |     |     |     |     |     |     |      |     |     |     |     |
| SIIIA10500  | Sec III A - roadwork and utilities section 1 carriageway :<br>roadmarking and road furniture                                            | 14            | 24-Aug-18   | 08-Sep-18    | 0%                     |     |       |     |      |     |     |     |              |     |     |     |     |     |     |     |     |     |      |     |     |     |     |
|             | Utilities - Section 2 (L1810 - L1807)                                                                                                   |               |             |              | 18.45                  |     |       |     | -    |     |     |     |              |     |     |     |     |     |     |     |     |     |      |     |     |     |     |
| SIIIA12590  | Sec III A - roadwork and utilities section 2 carriageway -<br>black top                                                                 | 0             | 20-Jan-18 A | 27-Jan-18 A  | 100%                   | _   |       |     | 2011 |     |     |     |              |     |     |     |     |     |     |     |     |     |      |     |     |     |     |
| Roadwork &  | Utilities - Section 3 (L1808 - L1102)                                                                                                   |               |             |              |                        |     |       | - 1 |      |     |     |     |              |     |     |     |     |     |     |     |     |     |      |     |     |     |     |
| SIIIA12770  | Sec III A - roadwork and utilities section 3 carriageway -<br>utilities: HEC ducting (60m) & crossroad duct (PCCW & HGC)                | 0             | 20-Jan-18 A | 07-Feb-18 A  | 100%                   | _   |       |     |      |     |     |     |              |     |     |     |     |     |     |     |     |     |      |     |     |     |     |
| SIIIA12790  | Sec III A - roadwork and utilities section 3 carriageway -<br>road kerb & formation                                                     | 17            | 08-Feb-18 A | 10-Mar-18    | 0%                     |     |       |     |      |     |     |     |              |     |     |     |     |     |     |     |     |     |      |     |     |     |     |
| SIIIA12810  | Sec III A - roadwork and utilities section 3 carriageway -<br>black top                                                                 | 7             | 12-Mar-18   | 19-Mar-18    | 0%                     |     |       |     |      |     |     |     |              |     |     | 1.  |     |     |     |     |     |     |      |     |     |     |     |
| Roadwork &  | Utilities - Section 6 (L1102 - L1411)                                                                                                   |               |             |              |                        |     |       | 1   | į    |     |     |     |              |     |     |     |     | 3   |     |     |     |     |      |     |     |     |     |
| SIIIA13399  | Sec III A - roadwork and utilities section 6 carriageway -<br>gully pipe (L1101 -L1102)                                                 | 0             | 12-Jan-18 A | 26-Jan-18 A  | 100%                   |     |       |     | 1    |     |     |     |              |     |     |     |     |     |     |     |     |     |      |     |     |     |     |
| SIIIA13444  | Sec III A - roadwork and utities section 6 carriageway -<br>watermain (road crossing)                                                   | 0             | 27-Jan-18 A | 03-Feb-18 A  | 100%                   |     |       |     |      |     |     |     |              |     |     |     |     |     | 1   |     |     |     |      |     |     |     |     |
| SIIIA13445  | Sec III A - roadwork and utilities section 6 carriageway -<br>utilities; crossed duct(HEC , HGC, PCCW)                                  | 13            | 05-Feb-18 A | 06-Mar-18    | 0%                     |     |       |     |      |     |     |     |              |     |     |     |     |     |     |     |     |     |      |     |     |     |     |

Page: 3 / 7

| N ID            | Activity Name                                                                                                              | Remaining Dur | Early Start | Early Finish | Activity %             | _   |     |     |             |      | raii Cii | 018 |     |     |         |     |     |     |         |     |     |     | 50.05       |     |     |     |             |
|-----------------|----------------------------------------------------------------------------------------------------------------------------|---------------|-------------|--------------|------------------------|-----|-----|-----|-------------|------|----------|-----|-----|-----|---------|-----|-----|-----|---------|-----|-----|-----|-------------|-----|-----|-----|-------------|
| 54              | grafashratteri                                                                                                             | V/*********   |             | SOURCE STATE | Activity %<br>Complete | Jan | Feb | Mac | Apr         | May  | Jun      | -   | Aug | Sep | Oct     | Nov | Dec | Ján | Feb     | Mar | Apr | May | 2019<br>Jun | Jul | Aug | Sep | 00          |
| SIIIA13450      | Sec III A - roadwork and utilities section 6 carniageway -<br>road kerb & formation                                        | 18            | 07-Mar-18   | 27-Mar-18    | 0%                     |     |     |     |             |      |          | 1   | ľ   |     |         | 1   | 9   |     |         |     |     |     |             |     |     |     |             |
| SIIIA13470      | Sec III A - roadwork and utilities section 6 carriageway -<br>black top                                                    | 7             | 28-Mar-18   | 09-Apr-18    | 0%                     |     |     | 1   |             |      |          |     |     |     |         |     |     | 1   |         | 1   |     |     |             |     |     |     |             |
| SIIIA13570      | Achievement of Section IIIA of the Works                                                                                   | 0             |             | 08-Sep-18    | 0%                     |     |     |     |             |      |          |     |     |     |         |     |     | 1   |         |     |     | I   |             |     |     |     |             |
| Section V - Res | naining At-Grade Road & Road P2                                                                                            |               |             |              |                        |     |     |     |             |      |          |     |     |     |         |     |     |     |         |     | 1   | 1   |             |     |     |     |             |
| Roadwork & L    | Itilities                                                                                                                  |               |             |              |                        |     |     |     |             | İ    |          |     |     | İ   |         |     |     |     |         |     | 4   |     |             |     |     |     |             |
| Section 1 (L15  | 04 - L1900)                                                                                                                |               |             |              |                        |     |     |     |             |      |          |     |     |     |         |     |     | -   |         |     |     |     |             |     |     |     |             |
| SV12456         | Sec V-Roadwork & Utilities Section 1 - implementation of                                                                   | 0             | 20-Feb-18*  | 20-Feb-18    | 0%                     |     |     | 1   |             |      |          |     |     |     |         |     |     |     |         |     |     |     |             |     |     |     |             |
| SV12460         | TTA stage 5E (closure of slow lane at northbound of Expo<br>Sec V - Roadwork & Utilities Section 1 - drinage works         | 15            | 20-Feb-18   | 08-Mar-18    | 0%                     |     |     |     |             |      |          |     |     |     |         |     |     |     |         |     | 1   | İ   |             |     |     |     |             |
| SV12462         | (L1902 - L1900)<br>Sec V - Roadwork & Utilities Section 1 - guilly pipe (L1902 -                                           | 6             | 09-Mar-18   | 15-Mar-18    | 0%                     |     |     | 0   |             |      |          |     |     | 1   |         |     |     |     |         | į.  |     |     |             |     |     |     |             |
| SV12464         | L1900) Sec V - Roadwork & Utilities Section 1 - temp. reinstatement                                                        | 14            | 16-Mar-18   | 04-Apr-18    | 0%                     |     |     |     |             |      |          |     |     |     |         |     |     |     |         | 1   |     |     |             |     |     |     |             |
|                 | to match with existing Expo Drive                                                                                          |               |             |              |                        |     | ļ   |     |             | ļ    |          |     |     | i.  |         |     |     |     | ļ.,,,,, | į   |     | ļ   |             | ļ   |     |     | 112-1500000 |
| SV12466         | Sec V = Section 1 - Modification to 2nd stage ITA (V.O. 50) :<br>closure of northbound and maintain one lane at southbound | 1             | 14-Jul-18   | 14-Jul-18    | 0%                     |     |     |     |             |      |          |     |     |     |         |     |     |     |         |     |     |     |             |     |     |     |             |
| SV12468         | Sec V - Roadwork & Utilities Section 1 Carriageway -<br>breaking existing asphalt                                          | 7             | 16-Jul-18   | 23-Jul-18    | 0%                     |     | 1   |     |             |      |          | -   |     |     |         |     |     |     |         |     |     |     |             |     |     |     |             |
| SV12490         | Sec V - Roadwork & Utilities Section 1 Carriageway - Road<br>kerb & formation                                              | 10            | 24-Jul-18   | 03-Aug-18    | 0%                     |     |     |     |             |      |          | _   |     |     |         |     |     |     |         | 1   |     |     |             |     |     |     |             |
| 5V12520         | Sec V - Roadwork & Utilities Section 1 Carriageway - Black<br>top                                                          | 7             | 04-Aug-18   | 11-Aug-18    | 0%                     |     | 1   |     |             |      |          |     |     |     |         |     |     |     |         |     |     |     |             |     |     |     |             |
| SV12522         | Sec V - Section 1 - Implementation of TTA for road dosure<br>of northbound and southbound of Expo Drive                    | 3             | 13-Aug-18   | 15-Aug-18    | 0%                     |     |     | İ   |             |      |          |     | 8   |     |         |     |     |     |         |     |     |     |             |     |     |     |             |
| SV12524         | Sec V - Section 1 - Northbound & Southbound of Expo Drive : breaking asphalt                                               | 14            | 16-Aug-18   | 31-Aug-18    | 0%                     |     |     |     |             |      |          |     |     | i   |         |     |     |     |         |     |     | i - |             |     |     |     |             |
| SV12526         | Sec V - Section 1 - Northbound & Southbound of Expo Drive :                                                                | 14            | 01-Sep-18   | 17-Sep-18    | 0%                     |     |     |     |             |      |          |     |     |     |         |     |     |     |         |     |     |     |             |     |     |     |             |
| SV12528         | road kerb & formation<br>Sec V - Section 1 - Northbound & Southbound of Expo Drive :                                       | 7             | 18-Sep-18   | 26-Sep-18    | 0%                     |     | 9   |     |             |      |          |     |     |     |         |     |     | 1   | i       |     |     |     |             |     |     |     |             |
| SV12570         | black top<br>Sec V - Roadwork & Utilities Section 1 footpath -                                                             | 12            | 29-Dec-17 A | 05-Mar-18    | 60%                    | -   |     | _   |             |      |          |     |     |     |         |     |     |     |         |     | İ   |     |             |     |     |     |             |
| SV12580         | utilities:TCSS Sec V - Roadwork & Utilities Section 1 footpath - paving                                                    | 29            | 06-Mar-18   | 12-Apr-18    | 0%                     |     |     |     |             |      |          |     |     |     |         |     |     |     |         |     |     |     |             |     |     |     |             |
| Section 2 ( L1  | block<br>510 - L1504)                                                                                                      |               |             |              |                        | -   |     | 1   |             | 1    |          |     |     |     |         |     |     | -   | -       |     | 1   |     |             |     |     |     |             |
|                 | Sec V - Roadwork & Utilities Section 1 Carriageway - road                                                                  |               | 04 3 10 4   | 20 ha 10 A   | 10000                  |     | i I |     |             |      |          |     |     |     |         |     |     |     |         |     |     |     |             |     |     |     |             |
| SV12624         | kerb & formation                                                                                                           | 0             | 04-Jan-18 A | 30-Jan-18 A  | 100%                   |     |     |     |             |      |          |     |     | È   |         |     |     |     |         |     |     |     |             |     |     |     |             |
| SV12626         | Sec V - Roadwork & Utilities Section 1 Carriageway - black<br>top                                                          | 13            | 31-Jan-18 A | 06-Mar-18    | 0%                     |     |     |     |             |      |          |     |     |     |         |     |     |     |         |     |     |     |             |     |     |     |             |
| 5V12692         | Sec V - Roadwork & Utilities Section 2 footpath - U channel                                                                | 11            | 17-Jan-18 A | 03-Mar-18    | 21.43%                 |     |     |     |             |      |          |     |     |     |         |     |     |     |         |     |     |     |             |     |     |     |             |
| SV12695         | Sec V - Roadwork & Utilities Section 2 footpath - Watermain                                                                | 13            | 05-Mar-18   | 19-Mar-18    | 0%                     |     | 1   |     |             |      |          |     |     |     |         |     |     |     |         | l l |     |     |             |     |     |     |             |
| SV12700         | Sec V - Roadwork & Utilities Section 2 footpath - utilities:<br>TCSS                                                       | 16            | 20-Mar-18   | 11-Apr-18    | 0%                     |     |     | _   |             |      |          |     |     |     |         |     |     |     |         |     | t   |     |             |     |     |     |             |
| SV12740         | Sec V - Roadwork & Utilities Section 2 footpath - paving block                                                             | 18            | 12-Apr-18   | 03-May-18    | 0%                     |     |     |     |             |      |          |     |     |     |         |     |     |     |         |     |     |     |             |     |     |     |             |
| Section 3 ( Cu  | Ivert L - L1510)                                                                                                           |               |             |              |                        |     | 1   |     |             |      |          |     |     |     |         |     |     |     |         |     |     |     |             |     |     |     |             |
| SIV12860        | Sec V - Roadwork & Utilities Section 3 footpath - Utilities:                                                               | 30            | 16-Jan-18 A | 26-Mar-18    | 11.76%                 |     |     |     |             |      |          |     |     |     |         |     |     |     | 1       |     |     |     |             |     |     |     |             |
| SIV12880        | TCSS, HGC, PCCW) Sec V - Roadwork & Utilities Section 3 footpath - Paving                                                  | 21            | 27-Mar-18   | 24-Apr-18    | 0%                     |     |     |     |             |      |          |     |     |     |         |     |     |     |         |     | 1   |     |             |     |     |     |             |
| Section 4 (K11  | block<br>106 - Culvert £)                                                                                                  |               |             |              | 223                    |     |     | ļ   |             | ļ    |          |     |     |     | <u></u> |     | ļ   |     |         |     | ļ   |     |             |     |     |     | <u> </u>    |
| SIV12282        | Sec V - Roadwork & Utilities Section 4 Carriageway -                                                                       | 10            | 20-Feb-18   | 02-Mar-18    | 0%                     |     |     |     |             |      |          |     |     | i   |         |     |     |     | 1       |     |     |     |             |     |     |     |             |
| SIV12300        | Drainage Works (L1311 - Culvert L, L1201 - Culvert L)<br>Sec V - Roadwork & Utilities Section 4 Carriageway - Gully        | 7             | 03-Mar-18   | 10-Mar-18    | 0%                     |     | 1   |     |             |      |          |     |     | ĺ   |         |     |     |     |         |     |     |     |             |     |     |     |             |
| SIV12302        | pipe (L1301 - Culvert L, L1201 - Culvert L) Sec V - Roadwork & Utilities Section 4 Carriageway -                           | - 6           | 12-Mar-18   | 17-Mar-18    | 0%                     |     |     | -   |             |      |          |     |     |     |         |     |     |     |         |     |     |     |             |     |     |     |             |
|                 | watermain                                                                                                                  | 7             |             |              | 222                    |     |     |     |             |      |          |     |     |     |         |     |     |     |         |     |     |     |             |     |     |     |             |
| SIV12305        | Sec V - Roadwork & Utilities Section 4 Carriageway - utilities<br>: cross road duct                                        |               | 19-Mar-18   | 26-Mar-18    | 0%                     |     |     | 1   | HARRIST CO. |      |          |     |     |     |         | į   |     |     | ļ       |     | ļ., |     |             |     |     |     | 1           |
| SIV12310        | Sec V - Roadwork & Utilities Section 4 Carriageway - Road<br>kerb & formation : between culvert K and culvert L            | 15            | 27-Mar-18   | 17-Apr-18    | 0%                     |     | 1   |     |             |      |          |     |     |     |         |     |     |     | 1       |     |     |     |             |     |     |     | 1           |
| SIV12320        | Sec V - Roadwork & Utilities Section 4 Carriageway - Black<br>top : between culvert K and culvert L                        | 10            | 18-Apr-18   | 28-Apr-18    | 0%                     |     |     |     | -           | li i |          |     |     |     |         |     |     |     |         |     |     |     |             |     |     |     |             |
| SIV12340        | Sec V - Roadwork & Utilities Section 4 Carriageway - Black top : at west of culvert K                                      | 7             | 20-Feb-18   | 27-Feb-18    | 0%                     |     |     | 1   |             |      |          |     |     | ĺ   |         |     |     |     |         |     |     |     |             |     |     |     |             |
| SIV12422        | Sec V - Roadwork & Utilities Section 4 footpath - Utilities ;<br>TCSS                                                      | 20            | 20-Feb-18   | 14-Mar-18    | 0%                     |     | F   |     |             |      |          |     |     |     |         |     |     |     | 1       |     |     |     |             |     |     |     |             |
| SIV12440        | Sec V - Roadwork & Utilities Section 4 footpath - Utilities :<br>HGC & PCCW                                                | 8             | 15-Mar-18   | 23-Mar-18    | 0%                     |     |     |     |             |      |          |     |     |     |         |     |     |     |         |     |     |     |             |     |     |     |             |

Page: 4/7

| m | age  | 200 | -  |    | 79 |
|---|------|-----|----|----|----|
|   | 2016 | 3.  | т. | ъ. | 1  |
|   | аук  |     | u. | Ŧ. |    |

| Vity ID          | Activity Name                                                                                                                        | Remaining Dur | Early Start   | Early Finish | Activity %             | Central - Wan Chai Bypass at Wan Chai West                      |               |     |       |        |
|------------------|--------------------------------------------------------------------------------------------------------------------------------------|---------------|---------------|--------------|------------------------|-----------------------------------------------------------------|---------------|-----|-------|--------|
| ARTICO:          | - Frankous.                                                                                                                          | - July        | 11.5-22.25007 | Sary raisi   | Activity %<br>Complete | Feb Mar Api May Jun Jul Aug Sep Oct Nov Dec Jan Fab Mar Apr May | 2019<br>y Jun | Jul | Aug   | Sep Oc |
|                  | Sec IV - Roadwork & Utilities at SR3 Section 3 Carriageway -<br>Drainage Works (M1.6-C1.1-C1.2): Backfilling & shift lane            | 6             | 16-May-18     | 23-May-18    | 0%                     |                                                                 | Jun           | 300 | AND I | Neg O  |
|                  | Sec IV - Roadwork & Utilities at SR3 Section 3 Carriageway -<br>Drainage Works (M1.6-C1.1-C1.2): Construct MH C1.2                   | 5             | 24-May-18     | 29-May-18    | 0%                     |                                                                 |               |     |       |        |
| SIV12140         | Sec IV - Roadwork & Utilities at SR3 Section 3 Carriageway -<br>Gully pipe (M/H 1.7 - L2301)                                         | 32            | 10-Apr-18     | 17-May-18    | 0%                     |                                                                 |               |     |       |        |
| STV12150         | Sec IV - Roadwork & Utilities at SR3 Section 3 Carriageway -                                                                         | 14            | 18-May-18     | 04-Jun-18    | 0%                     |                                                                 |               |     |       |        |
| SIV12155         | Road kerb<br>Sec IV - Roadwork & Utilities at SR3 Section 3 Carriageway -<br>formation                                               | 10            | 05-Jun-18     | 15-Jun-18    | 0%                     |                                                                 |               |     |       |        |
| STV12160         | Sec TV - Roadwork & Utilities at SR3 Section 3 Carriageway -<br>Black top                                                            | 7             | 16-Jun-18     | 25-Jun-18    | 0%                     |                                                                 | -             |     |       |        |
| SIV12170         | Sec IV - Roadwork & Utilities at SR3 Section 3 footpath -<br>Utilities: TCSS                                                         | 21            | 10-May-18     | 04-Jun-18    | 0%                     |                                                                 |               |     |       |        |
| SIV12180         | Sec IV - Roadwork & Utilities at SR3 Section 3 footpath - U channel                                                                  | 10            | 05-Jun-18     | 15-Jun-18    | 0%                     |                                                                 |               |     |       |        |
| SIV12220         | Sec IV - Roadwork & Utilities at SR3 Section 3 footpath -<br>Paving block                                                            | 25            | 16-Jun-18     | 17-Jul-18    | 0%                     |                                                                 |               |     |       |        |
| SIV12222         | Achievement of Section IV of the Works                                                                                               | 0             |               | 30-Aug-18    | 0%                     |                                                                 |               |     |       |        |
| Section VII - Re | mainder Works                                                                                                                        |               |               |              |                        |                                                                 |               |     |       |        |
| Road & Draina    | ge Works (Culvert L - M/H1.7, Adjacent to SR3)                                                                                       |               |               |              |                        |                                                                 |               |     |       |        |
|                  | Sec IV - Roadwork & Utilities at SR3 Section 4 Carriageway -                                                                         | 48            | 08-Jan-18 A   | 20-Apr-18    | 18.64%                 |                                                                 |               |     |       |        |
| SVII11620        | Drainage Works (Culvert L -MH1.7) Sec IV - Roadwork & Utilities at SR3 Section 4 Carriageway : traffic diversion at Lung King Street | 3             | 21-Apr-18     | 24-Apr-18    | 0%                     |                                                                 |               |     |       |        |
|                  | Sec IV - Roadwork & Utilities at SR3 Section 4 Carriageway -<br>Gully pipe (Culvert L -MH1.7)                                        | 27            | 25-Apr-18     | 28-May-18    | 0%                     |                                                                 |               |     |       |        |
| SVII11650        | Sec IV - Roadwork & Utilities at SR3 Section 4 Carriageway -<br>TCSS duct                                                            | 7             | 29-May-18     | 05-Jun-18    | 0%                     |                                                                 |               |     |       |        |
|                  | Sec IV - Roadwork & Utilities at SR3 Section 4 Carriageway - road kerb & formation                                                   | 14            | 06-Jun-18     | 22-Jun-18    | 0%                     |                                                                 |               |     |       |        |
|                  | Sec IV - Roadwork & Utilities at SR3 Section 4 Carriageway -<br>Black top                                                            | 6             | 23-Jun-18     | 29-Jun-18    | 0%                     |                                                                 |               |     |       |        |
|                  | Sec IV - Roadwork & Utilities at SR3 Section 4 footpath - U<br>channel                                                               | 14            | 29-May-18     | 13-Jun-18    | 0%                     |                                                                 |               |     |       |        |
|                  | Sec IV - Roadwork & Utilities at SR3 Section 4 footpath -<br>utilities: TCSS                                                         | 14            | 14-Jun-18     | 30-Jun-18    | 0%                     |                                                                 |               |     |       |        |
| SVII11720        | Sec TV - Roadwork & Utilities at SR3 Section 4 footpath -<br>paving block                                                            | 14            | 03-Jul-18     | 18-Jul-18    | 0%                     |                                                                 |               |     |       |        |
| Retaining Wall   | RW5 Construction                                                                                                                     |               |               |              |                        |                                                                 | 4 4           |     |       |        |
| SVII10660        | Sec VII - Retaining Wall RW5 (bay 1) - construct base slab<br>and wall                                                               | 22            | 20-Mar-18     | 18-Apr-18    | 0%                     |                                                                 |               |     |       |        |
| SVII10680        | Sec VIII - Retaining wall RW5 (bay 2) - construct base slab<br>and wall                                                              | 22            | 19-Apr-18     | 15-May-18    | 0%                     |                                                                 |               |     |       |        |
|                  | Sec VII - Retaining wall RW5 (bay 3) - construct base slab<br>and wall                                                               | 22            | 20-Mar-18     | 18-Apr-18    | 0%                     |                                                                 |               |     |       |        |
| SVII10820        | Sec VII - Retaining wall RW5 (bay 4) - construct base slab<br>and wall                                                               | 22            | 19-Apr-18     | 15-May-18    | 0%                     |                                                                 |               |     |       |        |
| SVII10860        | Sec VII - Retaining wall RW5 - curing, removal formwork                                                                              | 8             | 16-May-18     | 25-May-18    | 0%                     |                                                                 |               |     |       |        |
| Landing Steps    | Construction                                                                                                                         |               |               |              |                        |                                                                 |               | ă   |       |        |
| Landing Steps    | BSW13                                                                                                                                |               |               |              |                        |                                                                 |               |     |       |        |
|                  | Sec VII - Landing steps (BSW13) - install vertical fender /<br>step fender                                                           | 15            | 15-May-18     | 01-Jun-18    | 0%                     |                                                                 |               |     |       |        |
| SVII10920        | Sec VII - Landing steps (BSW13) - install s.s. handrail /<br>tactile / sign board / bollard                                          | 25            | 02-Jun-18     | 03-Jul-18    | 0%                     |                                                                 |               |     |       |        |
| Landing Steps    |                                                                                                                                      |               |               |              |                        |                                                                 |               |     |       |        |
| SVII10980        | Sec VII - Landing steps (BSW4) - Install vertical fender / step<br>fender                                                            | 15            | 20-Jun-18     | 07-Jul-18    | 0%                     |                                                                 |               |     |       |        |
|                  | Sec VII - Landing steps (BSW4) - Install s.s. handrall / tactile                                                                     | 25            | 09-Jul-18     | 06-Aug-18    | 0%                     |                                                                 |               |     |       |        |
| Landing Steps    | / sign board / bollard<br>BSWS                                                                                                       |               |               |              |                        |                                                                 |               |     |       |        |
| SVII11060        | Sec VII - Landing steps (BSW5) - install vertical fender / step                                                                      | 15            | 25-Jul-18     | 10-Aug-18    | 0%                     |                                                                 |               |     |       |        |
|                  | fender Sec VII - Landing steps (BSW5) - install s.s. handrail / tactile / sign board / bollard                                       | 25            | 11-Aug-18     | 08-Sep-18    | 0%                     |                                                                 |               |     |       |        |
| Landing Steps    |                                                                                                                                      |               |               |              |                        |                                                                 |               | İ   |       |        |
| SVII11140        | Sec VII - Landing steps (BSW9) - install vertical fender / step                                                                      | 15            | 13-Jun-18     | 30-Jun-18    | 0%                     |                                                                 |               |     |       |        |
|                  | fender<br>Sec VII - Landing steps (BSW9) - install s.s. handrail / factile                                                           | 25            | 03-Jul-18     | 31-Jul-18    | 0%                     |                                                                 | 1 1           | - 1 |       |        |
|                  | / sign board / bollard                                                                                                               | VXXX.2        | ./w/000000000 |              |                        |                                                                 |               | 1   |       |        |