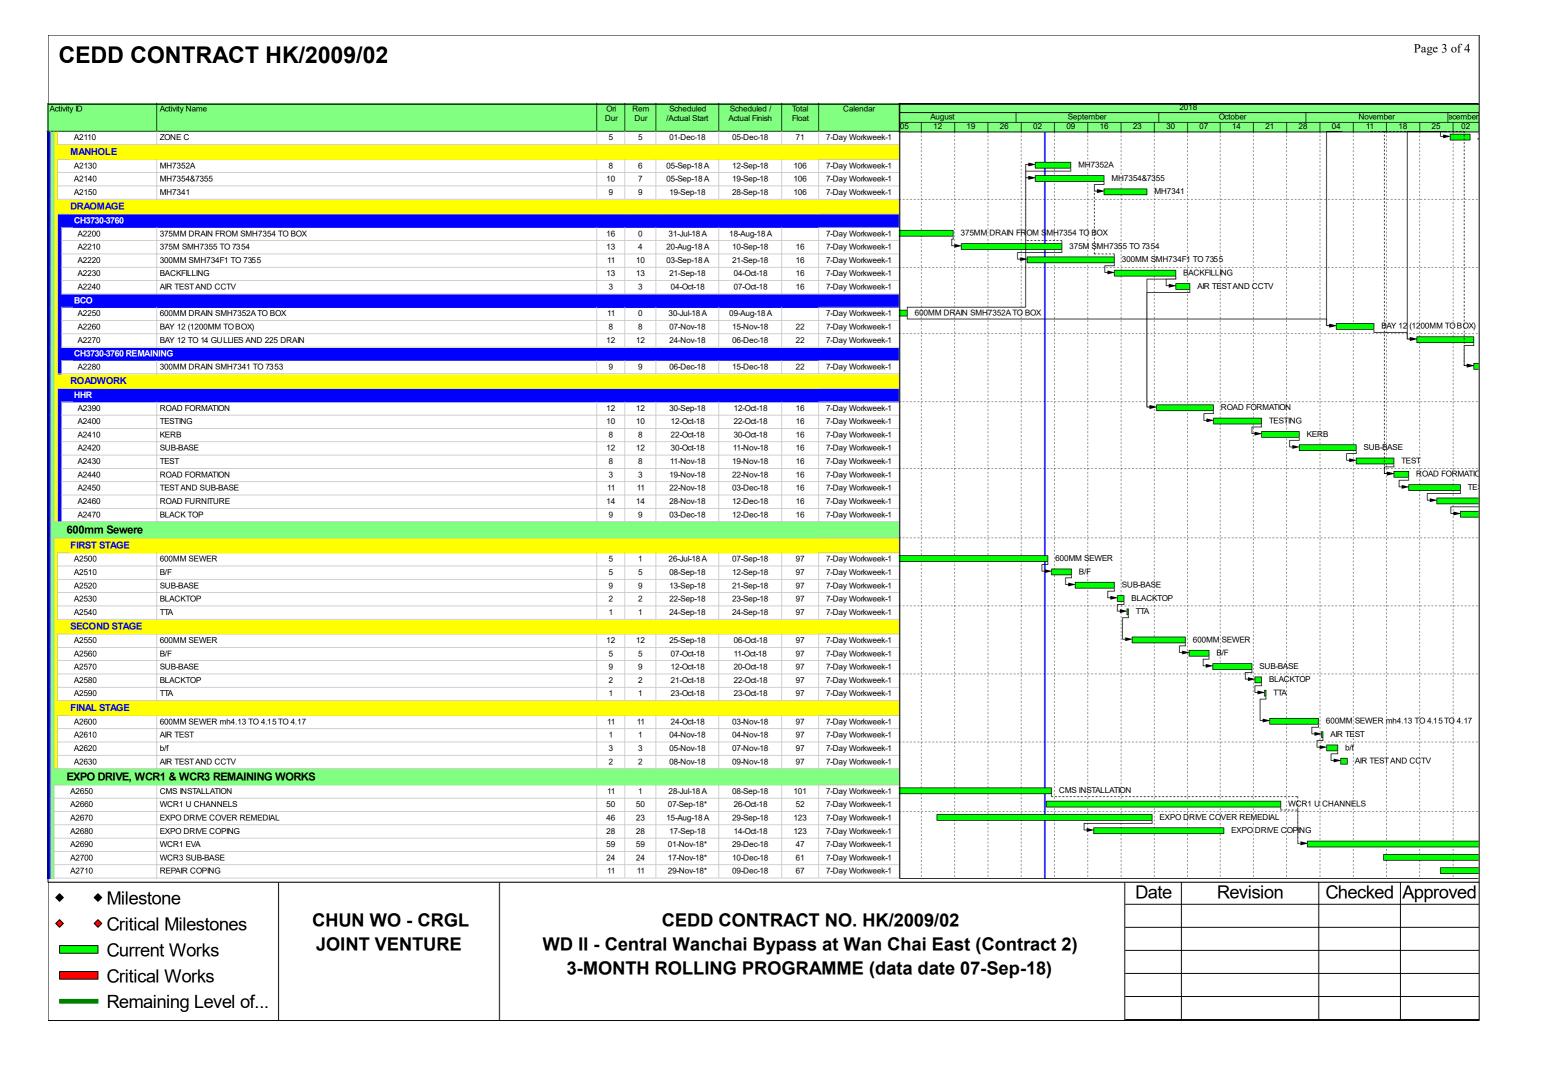

| CEDD CONTRACT HK/2009/02  |  |
|---------------------------|--|
| CELLI CONTRACT DR/2009/02 |  |

Page 4 of 4

| Activity ID | Activity Name               | Ori | Rem | Scheduled     | Scheduled /   | Total | Calendar         |    |       |    |    |    |      |       |    | 201 | 18 |         |           |         |    |          |               |         |
|-------------|-----------------------------|-----|-----|---------------|---------------|-------|------------------|----|-------|----|----|----|------|-------|----|-----|----|---------|-----------|---------|----|----------|---------------|---------|
|             |                             | Dur | Dur | /Actual Start | Actual Finish | Float |                  |    | Augus | t  |    |    | Sept | ember |    |     | (  | October |           |         |    | November |               | ecember |
|             |                             |     |     |               |               |       |                  | 05 | 12    | 19 | 26 | 02 | 09   | 16    | 23 | 30  | 07 | 14      | 21        | 28      | 04 | 11 18    | 3 25          | 02      |
| A2720       | WCR1&3 ARMOUR SLOPE PROFILE | 31  | 31  | 01-Dec-18*    | 31-Dec-18     | 45    | 7-Day Workweek-1 |    |       |    |    |    |      |       |    |     |    |         |           |         |    |          |               |         |
| A2740       | REINSTATE WCR3 EXIT         | 23  | 23  | 24-Sep-18*    | 16-Oct-18     | 121   | 7-Day Workweek-1 | 1  |       |    |    |    | i    |       |    |     |    | RE      | INSTATE V | VCR3 EX | Т  |          | į             |         |
| A2750       | WCR3 FENCING                | 23  | 23  | 09-Nov-18*    | 01-Dec-18     | 75    | 7-Day Workweek-1 | 1  |       |    |    |    |      |       | :  | :   |    |         |           |         | Ė  | -        | $\rightarrow$ | WCR     |