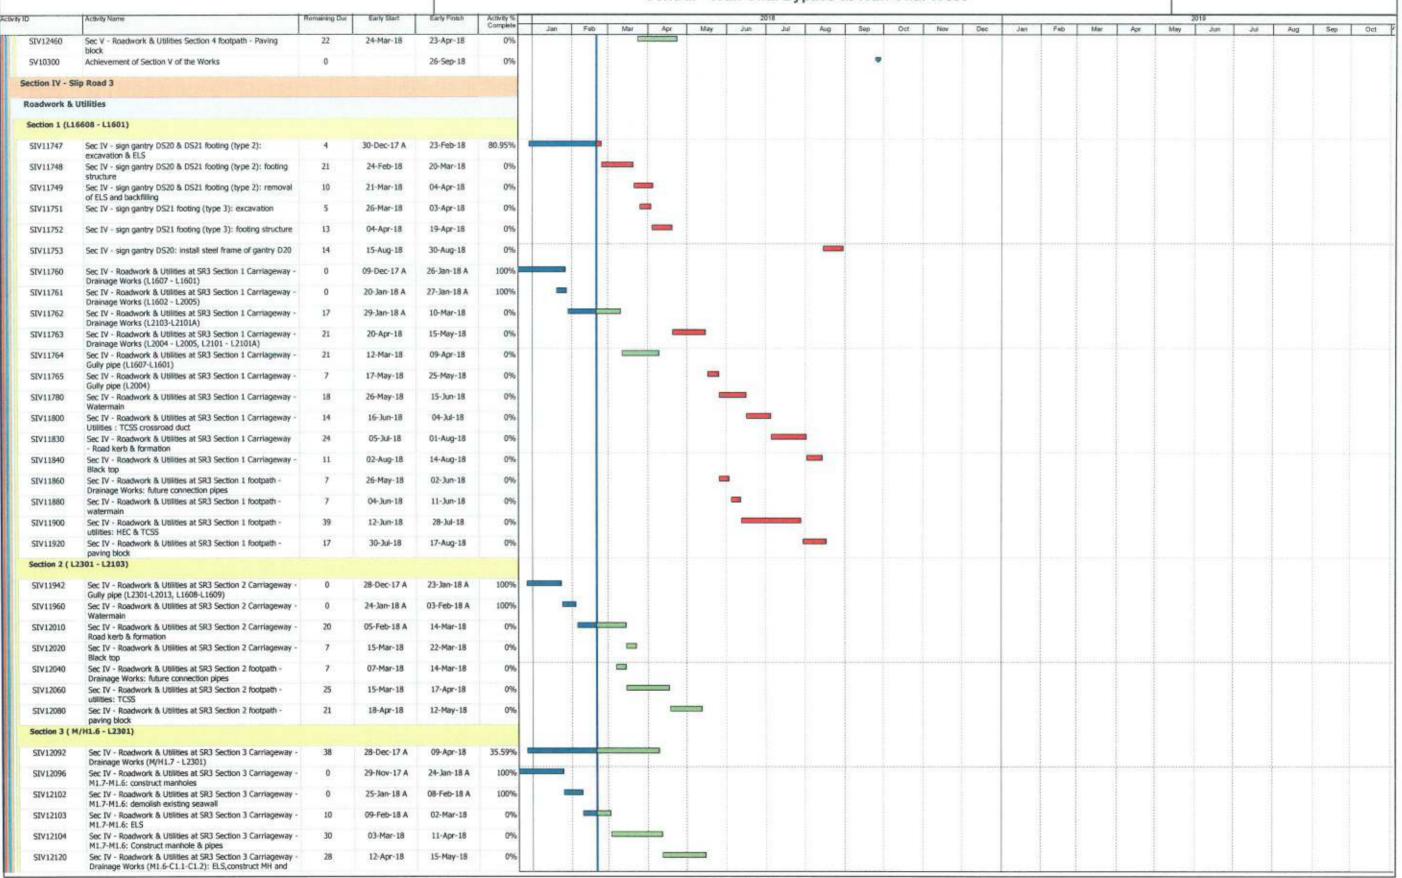

Page: 2/7

| rity ID     | Activity Name                                                                                                                           | Remaining Dur | Early Start | Early Finish | Activity %<br>Complete |     |       |     | 10   |     |     | 018 |              |     |     | _   |     |     |     |     |     |     | 2019 |     |     |     |     |
|-------------|-----------------------------------------------------------------------------------------------------------------------------------------|---------------|-------------|--------------|------------------------|-----|-------|-----|------|-----|-----|-----|--------------|-----|-----|-----|-----|-----|-----|-----|-----|-----|------|-----|-----|-----|-----|
| SIIIA10279c | Sec III A - section 1 carriageway - sewerage pipe from M/H                                                                              | 0             | 02-Jan-18 A | 03-Feb-18 A  | 100%                   | Jan | Feb 5 | Mar | Apr  | May | Jun | Jul | Aug          | Sep | Oct | Nov | Dec | Jan | Feb | Mar | Apr | May | Jun  | lut | Aug | Sep | Oct |
| SIIIA10293  | 8C to F88 (night time): construct sewerage pipe<br>Sec III A - section 1 carriageway - sewerage pipe from M/H<br>F8B - F8A (night time) | 6             | 05-Feb-18 A | 26-Feb-18    | 0%                     |     | -     |     |      |     |     |     |              |     |     |     |     |     |     |     |     |     |      |     |     |     |     |
| SIIIA10294  | Sec III A - section 1 carriageway - sewerage pipe from M/H<br>FSA - F8                                                                  | 8             | 17-Jan-18 A | 28-Feb-18    | 27.27%                 |     |       |     |      |     |     |     |              |     |     |     |     |     |     |     |     |     |      |     |     |     |     |
| SIIIA10295  | Sec III A - carriageway - works prrior TTA stage 5:<br>excavation and duct laying of TCSS and public lighting                           | 7             | 18-Jan-18 A | 27-Feb-18    | 0%                     |     | -     |     |      |     |     |     |              |     |     |     |     |     |     |     |     |     |      |     |     |     |     |
| SIIIA10298  | Sec III A - section 1 carriageway - works prifor TTA stage<br>5: road kerb                                                              | 5             | 28-Feb-18   | 05-Mar-18    | 0%                     |     |       |     |      |     |     |     |              |     |     |     |     |     |     |     |     |     |      |     |     |     |     |
| SHIA10301   | Sec III A - section 1 carriageway - works prrior TTA stage<br>S: road formation                                                         | 2             | 06-Mar-18   | 07-Mar-18    | 0%                     |     | 1     |     |      |     |     |     |              |     |     |     |     |     |     |     |     |     |      |     |     |     |     |
| SIIIA10302  | Sec III A - section 1 carriageway - works prrior TTA stage<br>5: laying asphalt                                                         | 5             | 08-Mar-18   | 13-Mar-18    | 0%                     |     |       | ı   |      |     |     |     |              |     |     |     |     |     |     |     |     |     |      |     |     |     |     |
| SIIIA10303  | Sec III A - section 1 carriageway - works prrior TTA stage<br>5: road marking & preparation works                                       | 3             | 14-Mar-18   | 16-Mar-18    | 0%                     |     |       | 8   |      |     |     |     |              |     |     |     |     |     |     |     |     |     |      |     |     |     |     |
| SIIIA10310  | Sec III A - section 1 carriageway - TTA stage 5:<br>Implementation of TTA Stage 5                                                       | 1             | 17-Mar-18   | 17-Mar-18    | 0%                     |     | 1     | 1   |      |     |     |     |              |     |     |     |     |     |     |     |     |     |      |     |     |     |     |
| SIIIA10310a | Sec III A - section 1 carriageway - TTA stage 5: remaining<br>sewerage pipe for N/H F8A - M/H F8                                        | 12            | 19-Mar-18   | 04-Apr-18    | 0%                     |     |       |     |      |     |     |     |              |     |     |     |     |     |     |     |     |     |      |     |     |     |     |
| SIIIA10310b | Sec III A - section 1 carriageway - TTA stage 5: remaining<br>sewerage pipe for M/H F8A - M/H F8B                                       | 18            | 06-Apr-18   | 26-Apr-18    | 0%                     |     |       |     |      |     |     |     | C10117F1(11) |     |     |     | 14  |     |     |     |     |     |      |     |     |     |     |
| SIIIA10310c | Sec III A - section 1 carriageway - TTA stage 5: SR1<br>at-grade road- remove sheetpile at U-trough west                                | 5             | 19-Mar-18   | 23-Mar-18    | 0%                     |     |       |     |      |     |     |     |              |     |     |     |     |     |     |     |     |     |      |     |     |     |     |
| 5IIIA10310d |                                                                                                                                         | 21            | 24-Mar-18   | 21-Apr-18    | 0%                     |     |       | E21 | _    |     |     |     |              |     |     |     |     |     |     |     |     |     |      |     |     |     |     |
| SIIIA10310e | Sec III A - section 1 carriageway - TTA stage 5: SR1<br>at-grade road -construct upstand wall above Dwall                               | 25            | 23-Apr-18   | 23-May-18    | 0%                     |     |       |     |      | _   |     |     |              |     |     |     |     |     |     |     |     |     |      |     |     |     |     |
| SIIIA10310f | Sec III A - section 1 carriageway - TTA stage 5: SR1<br>at-grade road - roadside barrier                                                | 14            | 24-May-18   | 08-Jun-18    | 0%                     |     |       |     |      |     | _   |     |              |     |     |     |     |     |     |     |     |     |      |     |     |     |     |
| SIIIA10310g | Sec III A - section 1 carriageway - TTA stage 5: SR1<br>at-grade road - road formation                                                  | 7             | 09-Jun-18   | 16-Jun-18    | 0%                     |     |       |     |      |     |     |     |              |     |     |     |     |     |     |     |     |     |      |     |     |     |     |
| SIIIA10310h | Sec III A - section 1 carriageway - TTA stage 5: SR1<br>at-grade road - laying asphalt with transition slab                             | 14            | 19-Jun-18   | 05-Jul-18    | 0%                     |     | 1     |     |      |     |     |     |              |     |     |     |     |     |     |     |     |     |      |     |     |     |     |
| SIIIA10312  | Sec III A - roadwork and utilities section 1 carriageway -<br>Drainage works (L2202 - L2201)                                            | 15            | 19-Mar-18   | 09-Apr-18    | 0%                     |     |       |     | •    |     |     |     |              |     |     |     |     |     |     |     |     |     |      |     |     |     |     |
| SIIIA10312a | Sec III A - roadwork and utilities section 1 carriageway -<br>Drainage works (L1805 - L1801)                                            | 15            | 10-Apr-18   | 26-Apr-18    | 0%                     |     |       |     |      |     |     |     |              |     |     |     |     |     |     |     |     |     |      |     |     |     |     |
| SIIIA10312b | Sec III A - roadwork and utilities section 1 carriageway -<br>Drainage works (L1805-1807)                                               | 12            | 27-Apr-18   | 11-May-18    | 0%                     |     |       |     | -    |     |     |     |              |     |     |     |     |     |     |     |     |     |      |     |     |     |     |
| SIIIA10313  | Sec III A - roadwork and utilities section 1 carriageway -<br>gully pipe (L1807 - L1801)                                                | 14            | 07-May-18   | 23-May-18    | 0%                     |     |       |     |      |     |     |     |              |     |     |     |     |     |     |     |     |     |      |     |     |     |     |
| SIIIA10320  | Sec III A - roadwork and utilities section 1 carriageway -<br>fresh watermain                                                           | 7             | 24-May-18   | 31-May-18    | 0%                     |     |       |     |      |     |     |     |              |     |     |     |     |     |     |     |     |     |      |     |     |     |     |
| SIIIA10340  | Sec III A - roadwork and utities section 1 carriageway -<br>utilities: HEC (80m) along carriageway                                      | 14            | 01-Jun-18   | 16-Jun-18    | 0%                     |     |       |     |      |     |     |     |              |     |     |     |     |     |     |     |     |     |      |     |     |     |     |
| SIIIA10360  | Sec III A - roadwork and utilities section 1 carriageway -<br>road kerb & formation                                                     | 14            | 19-Jun-18   | 05-Jul-18    | 0%                     |     |       |     |      |     |     |     |              |     |     |     |     |     |     |     |     |     |      | - 8 |     |     |     |
| SIIIA10400  | Sec III A - roadwork and utilities section 1 carriageway -<br>black top                                                                 | 7             | 06-Jul-18   | 13-Jul-18    | 0%                     |     |       | - 1 |      |     |     | =   |              |     |     |     |     |     |     |     |     |     |      |     |     |     |     |
| SIIIA10420  | Sec III A - Implementation of TTA Stage 7P (Closure of<br>U-turn at Expo Drive)                                                         | 1             | 14-Jul-18   | 14-Jul-18    | 0%                     |     |       |     |      |     |     | -1  |              |     |     |     |     |     |     |     |     |     |      |     |     |     |     |
| SIIIA10440  | Sec III A - roadwork and utilities section 1 carriageway :<br>breaking existing asphalt                                                 | 10            | 16-Jul-18   | 26-Jul-18    | 0%                     |     |       |     | 00   |     |     |     |              |     |     |     |     |     |     |     |     |     |      |     |     |     |     |
| SIIIA10460  | Sec III A - roadwork and utilities section 1 carriageway: road<br>kerb and formation                                                    | 14            | 27-Jul-18   | 11-Aug-18    | 0%                     |     |       |     |      |     |     |     |              |     |     |     |     | 1   |     |     |     |     |      |     |     |     |     |
| SIIIA10480  | Sec III A - roadwork and utilities section 1 carriageway :<br>black top                                                                 | 10            | 13-Aug-18   | 23-Aug-18    | 0%                     |     |       |     | -    |     |     |     | 1000         |     |     |     |     |     |     |     |     |     |      |     |     |     |     |
| SIIIA10500  | Sec III A - roadwork and utilities section 1 carriageway :<br>roadmarking and road furniture                                            | 14            | 24-Aug-18   | 08-Sep-18    | 0%                     |     |       |     |      |     |     |     |              |     |     |     |     |     |     |     |     |     |      |     |     |     |     |
|             | Utilities - Section 2 (L1810 - L1807)                                                                                                   |               |             |              | 18.45                  |     |       |     | -    |     |     |     |              |     |     |     |     |     |     |     |     |     |      |     |     |     |     |
| SIIIA12590  | Sec III A - roadwork and utilities section 2 carriageway -<br>black top                                                                 | 0             | 20-Jan-18 A | 27-Jan-18 A  | 100%                   | _   |       |     | 2011 |     |     |     |              |     |     |     |     |     |     |     |     |     |      |     |     |     |     |
| Roadwork &  | Utilities - Section 3 (L1808 - L1102)                                                                                                   |               |             |              |                        |     |       | - 1 |      |     |     |     |              |     |     |     |     |     |     |     |     |     |      |     |     |     |     |
| SIIIA12770  | Sec III A - roadwork and utilities section 3 carriageway -<br>utilities: HEC ducting (60m) & crossroad duct (PCCW & HGC)                | 0             | 20-Jan-18 A | 07-Feb-18 A  | 100%                   | _   |       |     |      |     |     |     |              |     |     |     |     |     |     |     |     |     |      |     |     |     |     |
| SIIIA12790  | Sec III A - roadwork and utilities section 3 carriageway -<br>road kerb & formation                                                     | 17            | 08-Feb-18 A | 10-Mar-18    | 0%                     |     |       |     |      |     |     |     |              |     |     |     |     |     |     |     |     |     |      |     |     |     |     |
| SIIIA12810  | Sec III A - roadwork and utilities section 3 carriageway -<br>black top                                                                 | 7             | 12-Mar-18   | 19-Mar-18    | 0%                     |     |       |     |      |     |     |     |              |     |     | 1.  |     |     |     |     |     |     |      |     |     |     |     |
| Roadwork &  | Utilities - Section 6 (L1102 - L1411)                                                                                                   |               |             |              |                        |     |       | 1   | į    |     |     |     |              |     |     |     |     | 3   |     |     |     |     |      |     |     |     |     |
| SIIIA13399  | Sec III A - roadwork and utilities section 6 carriageway -<br>gully pipe (L1101 -L1102)                                                 | 0             | 12-Jan-18 A | 26-Jan-18 A  | 100%                   |     |       |     | 1    |     |     |     |              |     |     |     |     |     |     |     |     |     |      |     |     |     |     |
| SIIIA13444  | Sec III A - roadwork and utities section 6 carriageway -<br>watermain (road crossing)                                                   | 0             | 27-Jan-18 A | 03-Feb-18 A  | 100%                   |     |       |     |      |     |     |     |              |     |     |     |     |     | 1   |     |     |     |      |     |     |     |     |
| SIIIA13445  | Sec III A - roadwork and utilities section 6 carriageway -<br>utilities; crossed duct(HEC , HGC, PCCW)                                  | 13            | 05-Feb-18 A | 06-Mar-18    | 0%                     |     |       |     |      |     |     |     |              |     |     |     |     |     |     |     |     |     |      |     |     |     |     |

Page: 3 / 7

| N ID            | Activity Name                                                                                                              | Remaining Dur | Early Start | Early Finish | Activity %             | _   |     |     |             |      | raii Cii | 018 |     |     |         |     |     |     |         |     |     |     | 50.05       |     |     |     |             |
|-----------------|----------------------------------------------------------------------------------------------------------------------------|---------------|-------------|--------------|------------------------|-----|-----|-----|-------------|------|----------|-----|-----|-----|---------|-----|-----|-----|---------|-----|-----|-----|-------------|-----|-----|-----|-------------|
| 54              | grafashratteri                                                                                                             | V/*********   |             | SOURCE STATE | Activity %<br>Complete | Jan | Feb | Mac | Apr         | May  | Jun      | -   | Aug | Sep | Oct     | Nov | Dec | Ján | Feb     | Mar | Apr | May | 2019<br>Jun | Jul | Aug | Sep | 00          |
| SIIIA13450      | Sec III A - roadwork and utilities section 6 carniageway -<br>road kerb & formation                                        | 18            | 07-Mar-18   | 27-Mar-18    | 0%                     |     |     |     |             |      |          | 1   | ľ   |     |         | 1   | 9   |     |         |     |     |     |             |     |     |     |             |
| SIIIA13470      | Sec III A - roadwork and utilities section 6 carriageway -<br>black top                                                    | 7             | 28-Mar-18   | 09-Apr-18    | 0%                     |     |     | 1   |             |      |          |     |     |     |         |     |     | 1   |         | 1   |     |     |             |     |     |     |             |
| SIIIA13570      | Achievement of Section IIIA of the Works                                                                                   | 0             |             | 08-Sep-18    | 0%                     |     |     |     |             |      |          |     |     |     |         |     |     | 1   |         |     |     | I   |             |     |     |     |             |
| Section V - Res | naining At-Grade Road & Road P2                                                                                            |               |             |              |                        |     |     |     |             |      |          |     |     |     |         |     |     |     |         |     | 1   | 1   |             |     |     |     |             |
| Roadwork & L    | Itilities                                                                                                                  |               |             |              |                        |     |     |     |             | İ    |          |     |     | İ   |         |     |     |     |         |     | 4   |     |             |     |     |     |             |
| Section 1 (L15  | 04 - L1900)                                                                                                                |               |             |              |                        |     |     |     |             |      |          |     |     |     |         |     |     | -   |         |     |     |     |             |     |     |     |             |
| SV12456         | Sec V-Roadwork & Utilities Section 1 - implementation of                                                                   | 0             | 20-Feb-18*  | 20-Feb-18    | 0%                     |     |     | 1   |             |      |          |     |     |     |         |     |     |     |         |     |     |     |             |     |     |     |             |
| SV12460         | TTA stage 5E (closure of slow lane at northbound of Expo<br>Sec V - Roadwork & Utilities Section 1 - drinage works         | 15            | 20-Feb-18   | 08-Mar-18    | 0%                     |     |     |     |             |      |          |     |     |     |         |     |     |     |         |     | 1   | İ   |             |     |     |     |             |
| SV12462         | (L1902 - L1900)<br>Sec V - Roadwork & Utilities Section 1 - guilly pipe (L1902 -                                           | 6             | 09-Mar-18   | 15-Mar-18    | 0%                     |     |     | 0   |             |      |          |     |     | 1   |         |     |     |     |         | į.  |     |     |             |     |     |     |             |
| SV12464         | L1900) Sec V - Roadwork & Utilities Section 1 - temp. reinstatement                                                        | 14            | 16-Mar-18   | 04-Apr-18    | 0%                     |     |     |     |             |      |          |     |     |     |         |     |     |     |         | 1   |     |     |             |     |     |     |             |
|                 | to match with existing Expo Drive                                                                                          |               |             |              |                        |     | ļ   |     |             | ļ    |          |     |     | i.  |         |     |     |     | ļ.,,,,, | į   |     | ļ   |             | ļ   |     |     | 112-1500000 |
| SV12466         | Sec V = Section 1 - Modification to 2nd stage ITA (V.O. 50) :<br>closure of northbound and maintain one lane at southbound | 1             | 14-Jul-18   | 14-Jul-18    | 0%                     |     |     |     |             |      |          |     |     |     |         |     |     |     |         |     |     |     |             |     |     |     |             |
| SV12468         | Sec V - Roadwork & Utilities Section 1 Carriageway -<br>breaking existing asphalt                                          | 7             | 16-Jul-18   | 23-Jul-18    | 0%                     |     | 1   |     |             |      |          | -   |     |     |         |     |     |     |         |     |     |     |             |     |     |     |             |
| SV12490         | Sec V - Roadwork & Utilities Section 1 Carriageway - Road<br>kerb & formation                                              | 10            | 24-Jul-18   | 03-Aug-18    | 0%                     |     |     |     |             |      |          | _   |     |     |         |     |     |     |         | 1   |     |     |             |     |     |     |             |
| 5V12520         | Sec V - Roadwork & Utilities Section 1 Carriageway - Black<br>top                                                          | 7             | 04-Aug-18   | 11-Aug-18    | 0%                     |     | 1   |     |             |      |          |     |     |     |         |     |     |     |         |     |     |     |             |     |     |     |             |
| SV12522         | Sec V - Section 1 - Implementation of TTA for road dosure<br>of northbound and southbound of Expo Drive                    | 3             | 13-Aug-18   | 15-Aug-18    | 0%                     |     |     | İ   |             |      |          |     | 8   |     |         |     |     |     |         |     |     |     |             |     |     |     |             |
| SV12524         | Sec V - Section 1 - Northbound & Southbound of Expo Drive : breaking asphalt                                               | 14            | 16-Aug-18   | 31-Aug-18    | 0%                     |     |     |     |             |      |          |     |     | i   |         |     |     |     |         |     |     | i - |             |     |     |     |             |
| SV12526         | Sec V - Section 1 - Northbound & Southbound of Expo Drive :                                                                | 14            | 01-Sep-18   | 17-Sep-18    | 0%                     |     |     |     |             |      |          |     |     |     |         |     |     |     |         |     |     |     |             |     |     |     |             |
| SV12528         | road kerb & formation<br>Sec V - Section 1 - Northbound & Southbound of Expo Drive :                                       | 7             | 18-Sep-18   | 26-Sep-18    | 0%                     |     | 9   |     |             |      |          |     |     |     |         |     |     | 1   | i       |     |     |     |             |     |     |     |             |
| SV12570         | black top<br>Sec V - Roadwork & Utilities Section 1 footpath -                                                             | 12            | 29-Dec-17 A | 05-Mar-18    | 60%                    | -   |     | _   |             |      |          |     |     |     |         |     |     |     |         |     | İ   |     |             |     |     |     |             |
| SV12580         | utilities:TCSS Sec V - Roadwork & Utilities Section 1 footpath - paving                                                    | 29            | 06-Mar-18   | 12-Apr-18    | 0%                     |     |     |     |             |      |          |     |     |     |         |     |     |     |         |     |     |     |             |     |     |     |             |
| Section 2 ( L1  | block<br>510 - L1504)                                                                                                      |               |             |              |                        | -   |     | 1   |             | 1    |          |     |     |     |         |     |     | -   | -       |     | 1   |     |             |     |     |     |             |
|                 | Sec V - Roadwork & Utilities Section 1 Carriageway - road                                                                  |               | 04 3 10 4   | 20 ha 10 A   | 10000                  |     | i I |     |             |      |          |     |     |     |         |     |     |     |         |     |     |     |             |     |     |     |             |
| SV12624         | kerb & formation                                                                                                           | 0             | 04-Jan-18 A | 30-Jan-18 A  | 100%                   |     |     |     |             |      |          |     |     | È   |         |     |     |     |         |     |     |     |             |     |     |     |             |
| SV12626         | Sec V - Roadwork & Utilities Section 1 Carriageway - black<br>top                                                          | 13            | 31-Jan-18 A | 06-Mar-18    | 0%                     |     |     |     |             |      |          |     |     |     |         |     |     |     |         |     |     |     |             |     |     |     |             |
| 5V12692         | Sec V - Roadwork & Utilities Section 2 footpath - U channel                                                                | 11            | 17-Jan-18 A | 03-Mar-18    | 21.43%                 |     |     |     |             |      |          |     |     |     |         |     |     |     |         |     |     |     |             |     |     |     |             |
| SV12695         | Sec V - Roadwork & Utilities Section 2 footpath - Watermain                                                                | 13            | 05-Mar-18   | 19-Mar-18    | 0%                     |     | 1   |     |             |      |          |     |     |     |         |     |     |     |         | l l |     |     |             |     |     |     |             |
| SV12700         | Sec V - Roadwork & Utilities Section 2 footpath - utilities:<br>TCSS                                                       | 16            | 20-Mar-18   | 11-Apr-18    | 0%                     |     |     | _   |             |      |          |     |     |     |         |     |     |     |         |     | t   |     |             |     |     |     |             |
| SV12740         | Sec V - Roadwork & Utilities Section 2 footpath - paving block                                                             | 18            | 12-Apr-18   | 03-May-18    | 0%                     |     |     |     |             |      |          |     |     |     |         |     |     |     |         |     |     |     |             |     |     |     |             |
| Section 3 ( Cu  | Ivert L - L1510)                                                                                                           |               |             |              |                        |     | 1   |     |             |      |          |     |     |     |         |     |     |     |         |     |     |     |             |     |     |     |             |
| SIV12860        | Sec V - Roadwork & Utilities Section 3 footpath - Utilities:                                                               | 30            | 16-Jan-18 A | 26-Mar-18    | 11.76%                 |     |     |     |             |      |          |     |     |     |         |     |     |     | 1       |     |     |     |             |     |     |     |             |
| SIV12880        | TCSS, HGC, PCCW) Sec V - Roadwork & Utilities Section 3 footpath - Paving                                                  | 21            | 27-Mar-18   | 24-Apr-18    | 0%                     |     |     |     |             |      |          |     |     |     |         |     |     |     |         |     | 1   |     |             |     |     |     |             |
| Section 4 (K11  | block<br>106 - Culvert £)                                                                                                  |               |             |              | 223                    |     |     | ļ   |             | ļ    |          |     |     |     | <u></u> |     | ļ   |     |         |     | ļ   |     |             |     |     |     | <u> </u>    |
| SIV12282        | Sec V - Roadwork & Utilities Section 4 Carriageway -                                                                       | 10            | 20-Feb-18   | 02-Mar-18    | 0%                     |     |     |     |             |      |          |     |     | i   |         |     |     |     | 1       |     |     |     |             |     |     |     |             |
| SIV12300        | Drainage Works (L1311 - Culvert L, L1201 - Culvert L)<br>Sec V - Roadwork & Utilities Section 4 Carriageway - Gully        | 7             | 03-Mar-18   | 10-Mar-18    | 0%                     |     | 1   |     |             |      |          |     |     | ĺ   |         |     |     |     |         |     |     |     |             |     |     |     |             |
| SIV12302        | pipe (L1301 - Culvert L, L1201 - Culvert L) Sec V - Roadwork & Utilities Section 4 Carriageway -                           | - 6           | 12-Mar-18   | 17-Mar-18    | 0%                     |     |     | -   |             |      |          |     |     |     |         |     |     |     |         |     |     |     |             |     |     |     |             |
|                 | watermain                                                                                                                  | 7             |             |              | 222                    |     |     |     |             |      |          |     |     |     |         |     |     |     |         |     |     |     |             |     |     |     |             |
| SIV12305        | Sec V - Roadwork & Utilities Section 4 Carriageway - utilities<br>: cross road duct                                        |               | 19-Mar-18   | 26-Mar-18    | 0%                     |     |     | 1   | HARRIST CO. |      |          |     |     |     |         | į   |     |     | ļ       |     | ļ., |     |             |     |     |     | 1           |
| SIV12310        | Sec V - Roadwork & Utilities Section 4 Carriageway - Road<br>kerb & formation : between culvert K and culvert L            | 15            | 27-Mar-18   | 17-Apr-18    | 0%                     |     | 1   |     |             |      |          |     |     |     |         |     |     |     | 1       |     |     |     |             |     |     |     | 1           |
| SIV12320        | Sec V - Roadwork & Utilities Section 4 Carriageway - Black<br>top : between culvert K and culvert L                        | 10            | 18-Apr-18   | 28-Apr-18    | 0%                     |     |     |     | -           | li i |          |     |     |     |         |     |     |     |         |     |     |     |             |     |     |     |             |
| SIV12340        | Sec V - Roadwork & Utilities Section 4 Carriageway - Black top : at west of culvert K                                      | 7             | 20-Feb-18   | 27-Feb-18    | 0%                     |     |     | 1   |             |      |          |     |     | ĺ   |         |     |     |     |         |     |     |     |             |     |     |     |             |
| SIV12422        | Sec V - Roadwork & Utilities Section 4 footpath - Utilities ;<br>TCSS                                                      | 20            | 20-Feb-18   | 14-Mar-18    | 0%                     |     | F   |     |             |      |          |     |     |     |         |     |     |     | 1       |     |     |     |             |     |     |     |             |
| SIV12440        | Sec V - Roadwork & Utilities Section 4 footpath - Utilities :<br>HGC & PCCW                                                | 8             | 15-Mar-18   | 23-Mar-18    | 0%                     |     |     |     |             |      |          |     |     |     |         |     |     |     |         |     |     |     |             |     |     |     |             |