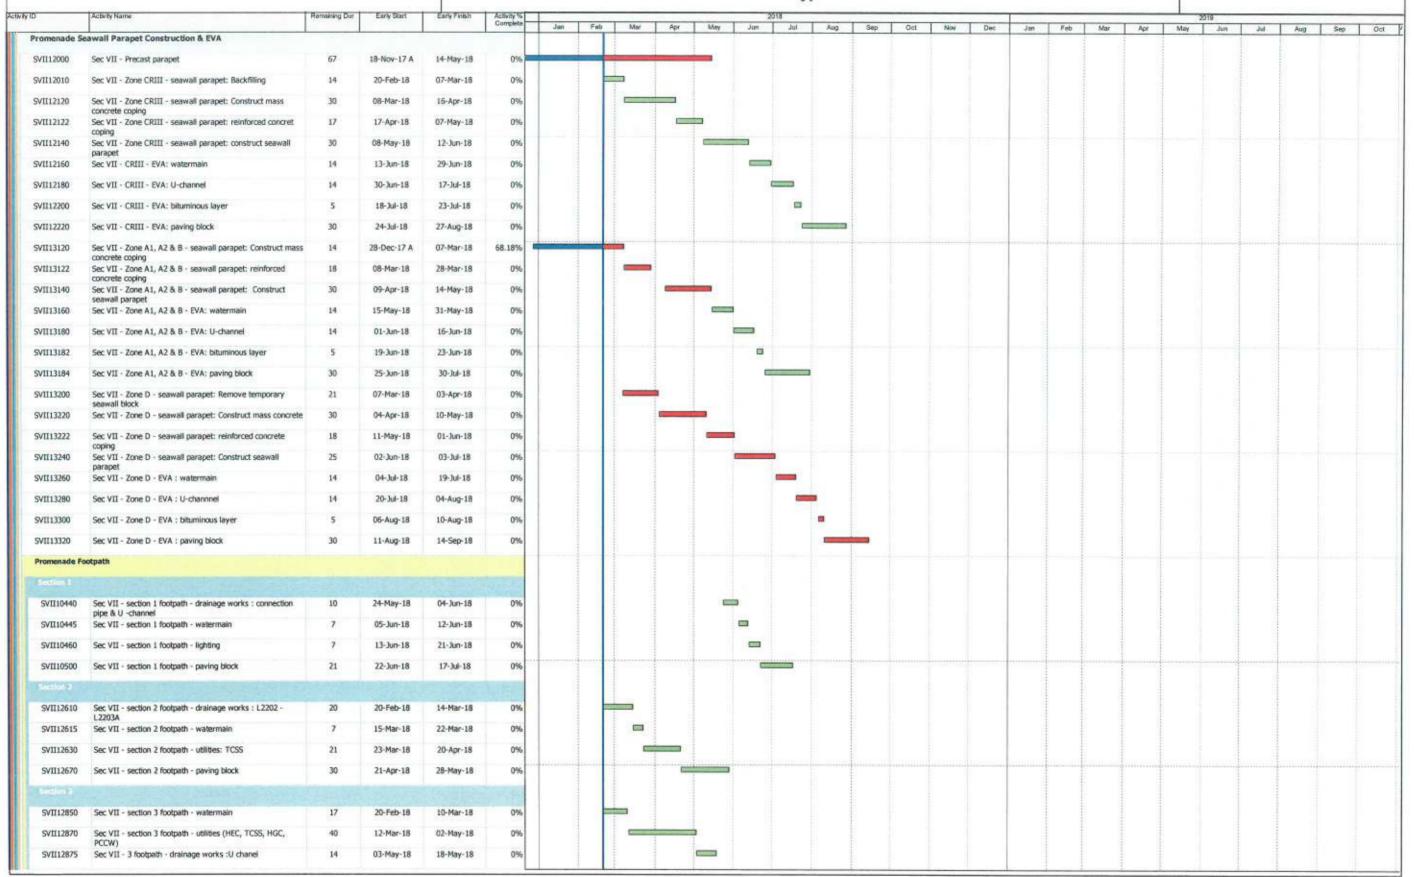

Page: 4/7

| m | age  | 200 | -  |    | 79 |
|---|------|-----|----|----|----|
|   | 2016 | 3.  | т. | ъ. | 1  |
|   | аук  |     | u. | Ŧ. |    |

| Vity ID          | Activity Name                                                                                                                        | Remaining Dur | Early Start   | Early Finish | Activity %             | Central - Wan Chai Bypass at Wan Chai West                      |               |     |       |        |
|------------------|--------------------------------------------------------------------------------------------------------------------------------------|---------------|---------------|--------------|------------------------|-----------------------------------------------------------------|---------------|-----|-------|--------|
| ARTICO:          | - Frankous.                                                                                                                          | - July        | 11.5-22.25007 | Sary raisi   | Activity %<br>Complete | Feb Mar Api May Jun Jul Aug Sep Oct Nov Dec Jan Fab Mar Apr May | 2019<br>y Jun | Jul | Aug   | Sep Oc |
|                  | Sec IV - Roadwork & Utilities at SR3 Section 3 Carriageway -<br>Drainage Works (M1.6-C1.1-C1.2): Backfilling & shift lane            | 6             | 16-May-18     | 23-May-18    | 0%                     |                                                                 | Jun           | 300 | AND I | Neg O  |
|                  | Sec IV - Roadwork & Utilities at SR3 Section 3 Carriageway -<br>Drainage Works (M1.6-C1.1-C1.2): Construct MH C1.2                   | 5             | 24-May-18     | 29-May-18    | 0%                     |                                                                 |               |     |       |        |
| SIV12140         | Sec IV - Roadwork & Utilities at SR3 Section 3 Carriageway -<br>Gully pipe (M/H 1.7 - L2301)                                         | 32            | 10-Apr-18     | 17-May-18    | 0%                     |                                                                 |               |     |       |        |
| STV12150         | Sec IV - Roadwork & Utilities at SR3 Section 3 Carriageway -                                                                         | 14            | 18-May-18     | 04-Jun-18    | 0%                     |                                                                 |               |     |       |        |
| SIV12155         | Road kerb<br>Sec IV - Roadwork & Utilities at SR3 Section 3 Carriageway -<br>formation                                               | 10            | 05-Jun-18     | 15-Jun-18    | 0%                     |                                                                 |               |     |       |        |
| STV12160         | Sec TV - Roadwork & Utilities at SR3 Section 3 Carriageway -<br>Black top                                                            | 7             | 16-Jun-18     | 25-Jun-18    | 0%                     |                                                                 | -             |     |       |        |
| SIV12170         | Sec IV - Roadwork & Utilities at SR3 Section 3 footpath -<br>Utilities: TCSS                                                         | 21            | 10-May-18     | 04-Jun-18    | 0%                     |                                                                 |               |     |       |        |
| SIV12180         | Sec IV - Roadwork & Utilities at SR3 Section 3 footpath - U channel                                                                  | 10            | 05-Jun-18     | 15-Jun-18    | 0%                     |                                                                 |               |     |       |        |
| SIV12220         | Sec IV - Roadwork & Utilities at SR3 Section 3 footpath -<br>Paving block                                                            | 25            | 16-Jun-18     | 17-Jul-18    | 0%                     |                                                                 |               |     |       |        |
| SIV12222         | Achievement of Section IV of the Works                                                                                               | 0             |               | 30-Aug-18    | 0%                     |                                                                 |               |     |       |        |
| Section VII - Re | mainder Works                                                                                                                        |               |               |              |                        |                                                                 |               |     |       |        |
| Road & Draina    | ge Works (Culvert L - M/H1.7, Adjacent to SR3)                                                                                       |               |               |              |                        |                                                                 |               |     |       |        |
|                  | Sec IV - Roadwork & Utilities at SR3 Section 4 Carriageway -                                                                         | 48            | 08-Jan-18 A   | 20-Apr-18    | 18.64%                 |                                                                 |               |     |       |        |
| SVII11620        | Drainage Works (Culvert L -MH1.7) Sec IV - Roadwork & Utilities at SR3 Section 4 Carriageway : traffic diversion at Lung King Street | 3             | 21-Apr-18     | 24-Apr-18    | 0%                     |                                                                 |               |     |       |        |
|                  | Sec IV - Roadwork & Utilities at SR3 Section 4 Carriageway -<br>Gully pipe (Culvert L -MH1.7)                                        | 27            | 25-Apr-18     | 28-May-18    | 0%                     |                                                                 |               |     |       |        |
| SVII11650        | Sec IV - Roadwork & Utilities at SR3 Section 4 Carriageway -<br>TCSS duct                                                            | 7             | 29-May-18     | 05-Jun-18    | 0%                     |                                                                 |               |     |       |        |
|                  | Sec IV - Roadwork & Utilities at SR3 Section 4 Carriageway - road kerb & formation                                                   | 14            | 06-Jun-18     | 22-Jun-18    | 0%                     |                                                                 |               |     |       |        |
|                  | Sec IV - Roadwork & Utilities at SR3 Section 4 Carriageway -<br>Black top                                                            | 6             | 23-Jun-18     | 29-Jun-18    | 0%                     |                                                                 |               |     |       |        |
|                  | Sec IV - Roadwork & Utilities at SR3 Section 4 footpath - U<br>channel                                                               | 14            | 29-May-18     | 13-Jun-18    | 0%                     |                                                                 |               |     |       |        |
|                  | Sec IV - Roadwork & Utilities at SR3 Section 4 footpath -<br>utilities: TCSS                                                         | 14            | 14-Jun-18     | 30-Jun-18    | 0%                     |                                                                 |               |     |       |        |
| SVII11720        | Sec TV - Roadwork & Utilities at SR3 Section 4 footpath -<br>paving block                                                            | 14            | 03-Jul-18     | 18-Jul-18    | 0%                     |                                                                 |               |     |       |        |
| Retaining Wall   | RW5 Construction                                                                                                                     |               |               |              |                        |                                                                 | 4 4           |     |       |        |
| SVII10660        | Sec VII - Retaining Wall RW5 (bay 1) - construct base slab<br>and wall                                                               | 22            | 20-Mar-18     | 18-Apr-18    | 0%                     |                                                                 |               |     |       |        |
| SVII10680        | Sec VIII - Retaining wall RW5 (bay 2) - construct base slab<br>and wall                                                              | 22            | 19-Apr-18     | 15-May-18    | 0%                     |                                                                 |               |     |       |        |
|                  | Sec VII - Retaining wall RW5 (bay 3) - construct base slab<br>and wall                                                               | 22            | 20-Mar-18     | 18-Apr-18    | 0%                     |                                                                 |               |     |       |        |
| SVII10820        | Sec VII - Retaining wall RW5 (bay 4) - construct base slab<br>and wall                                                               | 22            | 19-Apr-18     | 15-May-18    | 0%                     |                                                                 |               |     |       |        |
| SVII10860        | Sec VII - Retaining wall RW5 - curing, removal formwork                                                                              | 8             | 16-May-18     | 25-May-18    | 0%                     |                                                                 |               |     |       |        |
| Landing Steps    | Construction                                                                                                                         |               |               |              |                        |                                                                 |               | ă   |       |        |
| Landing Steps    | BSW13                                                                                                                                |               |               |              |                        |                                                                 |               |     |       |        |
|                  | Sec VII - Landing steps (BSW13) - install vertical fender /<br>step fender                                                           | 15            | 15-May-18     | 01-Jun-18    | 0%                     |                                                                 |               |     |       |        |
| SVII10920        | Sec VII - Landing steps (BSW13) - install s.s. handrail /<br>tactile / sign board / bollard                                          | 25            | 02-Jun-18     | 03-Jul-18    | 0%                     |                                                                 |               |     |       |        |
| Landing Steps    |                                                                                                                                      |               |               |              |                        |                                                                 |               |     |       |        |
| SVII10980        | Sec VII - Landing steps (BSW4) - Install vertical fender / step<br>fender                                                            | 15            | 20-Jun-18     | 07-Jul-18    | 0%                     |                                                                 |               |     |       |        |
|                  | Sec VII - Landing steps (BSW4) - Install s.s. handrall / tactile                                                                     | 25            | 09-Jul-18     | 06-Aug-18    | 0%                     |                                                                 |               |     |       |        |
| Landing Steps    | / sign board / bollard<br>BSWS                                                                                                       |               |               |              |                        |                                                                 |               |     |       |        |
| SVII11060        | Sec VII - Landing steps (BSW5) - install vertical fender / step                                                                      | 15            | 25-Jul-18     | 10-Aug-18    | 0%                     |                                                                 |               |     |       |        |
|                  | fender Sec VII - Landing steps (BSW5) - install s.s. handrail / tactile / sign board / bollard                                       | 25            | 11-Aug-18     | 08-Sep-18    | 0%                     |                                                                 |               |     |       |        |
| Landing Steps    |                                                                                                                                      |               |               |              |                        |                                                                 |               | İ   |       |        |
| SVII11140        | Sec VII - Landing steps (BSW9) - install vertical fender / step                                                                      | 15            | 13-Jun-18     | 30-Jun-18    | 0%                     |                                                                 |               |     |       |        |
|                  | fender<br>Sec VII - Landing steps (BSW9) - install s.s. handrail / factile                                                           | 25            | 03-Jul-18     | 31-Jul-18    | 0%                     |                                                                 | 1 1           | - 1 |       |        |
|                  | / sign board / bollard                                                                                                               | VXXX.2        | ./w/000000000 |              |                        |                                                                 |               | 1   |       |        |